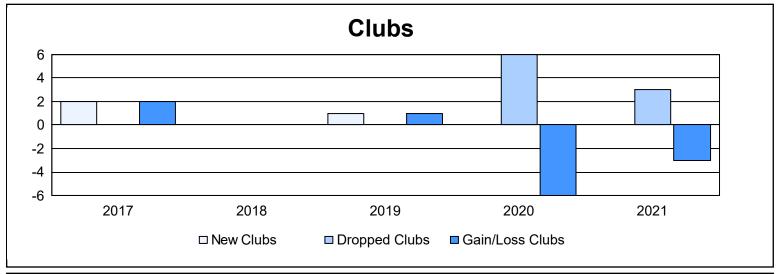

District 105CN As of June 2021 Cumulative

| Year      | New<br>Clubs | Dropped<br>Clubs | Gain/<br>Loss<br>Clubs | New<br>Members | Charter<br>Members | Reinstate<br>Members | Transfer<br>Members | Total<br>Member<br>Added | Total<br>Members<br>Dropped | Gain/<br>Loss<br>Members |
|-----------|--------------|------------------|------------------------|----------------|--------------------|----------------------|---------------------|--------------------------|-----------------------------|--------------------------|
| 2016-2017 | 2            | 0                | 2                      | 115            | 43                 | 0                    | 24                  | 182                      | 212                         | -30                      |
| 2017-2018 | 0            | 0                | 0                      | 121            | 1                  | 3                    | 15                  | 140                      | 209                         | -69                      |
| 2018-2019 | 1            | 0                | 1                      | 144            | 22                 | 4                    | 16                  | 186                      | 211                         | -25                      |
| 2019-2020 | 0            | 6                | -6                     | 70             | 5                  | 8                    | 16                  | 99                       | 240                         | -141                     |
| 2020-2021 | 0            | 3                | -3                     | 51             | 3                  | 3                    | 5                   | 62                       | 158                         | -96                      |
| Average   | 1            | 2                | -1                     | 100            | 15                 | 4                    | 15                  | 134                      | 206                         | -72                      |